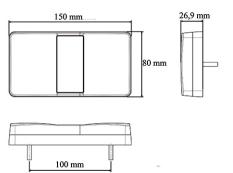

## **Technical information**

| Brand                 | Lucidity         |
|-----------------------|------------------|
| Voltage               | 12/24V           |
| Connection            | Outgoing cable   |
| IP rating             | IP67             |
| ECE Approval          | R3, R6, R7       |
| EMC Approval          | R10              |
| Dimensions (LxHxW)    | 150 x 80 x 27 mm |
| Warranty              | 3 Year           |
| Light source          | LED              |
| CC measurement        | 100 mm           |
| Quantity in B-package | 80 st            |
| Weight (kg)           | 0.200000         |