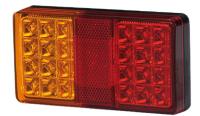

## **REAR LIGHT LED 12/24V BAK-STOPP-BLINK**

Art.no: 12-26002AR

E-approved LED rear light with built-in reflector. The rear light has four functions: tail light, brake light, turn signal, and reflector. Supplied with a 25 cm outgoing cable.