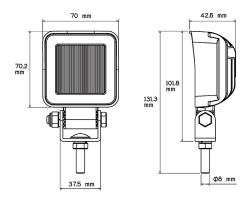

## **Technical information**

| Voltage               | 12/24V                  |
|-----------------------|-------------------------|
| Current               | 0,3 A                   |
| Raw lumens            | 720 lm                  |
| Effective lumens      | 460 lm                  |
| Connection            | Cable with DT connector |
| IP rating             | IP69K                   |
| EMC Approval          | R10                     |
| Dimensions (LxHxW)    | 70 x 70 x 43 mm         |
| House material        | Composite plastic       |
| Beam pattern          | Work light pattern      |
| Warranty              | 3 Year                  |
| LED output            | 3W                      |
| LED quantity          | 3                       |
| Light source          | LED                     |
| Bracket material      | Stainless steel         |
| Quantity in B-package | 10 st                   |
| Weight (kg)           | 0.300000                |