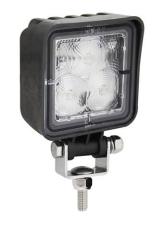

## **WORK LIGHT 9W COMPOSITE 460LM**

Art.no: 18-22846-B

A small and compact LED work light with excellent light distribution, featuring 3 LEDs totaling 9W. The lamp has a high protection class IP69K and a DT connector on a 280 mm cable. Approved according to EMC R10 standards. Stainless steel bracket and composite housing.