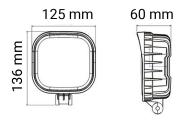

| Brand                 | Lucidity              |
|-----------------------|-----------------------|
| Voltage               | 12/24V                |
| Effect                | 20W                   |
| Current               | 0,73 A                |
| Raw lumens            | 1300 lm               |
| Effective lumens      | 1080 lm               |
| Connection            | DT connector built-in |
| IP rating             | IP69K                 |
| EMC Approval          | R10                   |
| Dimensions (LxHxW)    | 125 x 136 x 60 mm     |
| House material        | Aluminum              |
| Beam pattern          | Work light pattern    |
| Warranty              | 5 Year                |
| LED output            | 3W                    |
| LED quantity          | 9                     |
| Light source          | LED                   |
| Bracket material      | Stainless steel       |
| Quantity in B-package | 10                    |
| Weight (kg)           | 0.750000              |