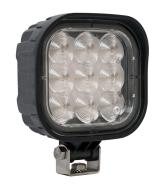

## **WORK LIGHT 3000 KELVIN YELLOW**

Art.no: 18-22807-1Y

Yellow LED work lamp with 9 powerful LEDs, output 2160 lm. Provides brightness and safety work environment. Virtually unbreakable PC lens with aluminum housing design. Connection with 300 mm cable. Resistant to water, dust, shock, vibration and offers increased reliability and service life. Lamp includes a swivel stainless steel bracket, bolts and washers for easy installation. Work temp. -38°C - +70°C