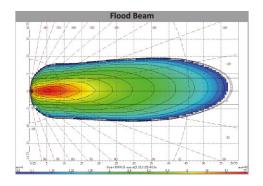

| Brand                 | Lucidity              |
|-----------------------|-----------------------|
| Voltage               | 12/24V                |
| Effect                | 20W                   |
| Current               | 0,73 A                |
| Raw lumens            | 1300 lm               |
| Effective lumens      | 1080 lm               |
| Connection            | DT connector built-in |
| IP rating             | IP69K                 |
| EMC Approval          | R10                   |
| Dimensions (LxHxW)    | 125 x 136 x 60 mm     |
| House material        | Aluminum              |
| Beam pattern          | Work light pattern    |
| Warranty              | 5 Year                |
| LED output            | 3W                    |
| LED quantity          | 9                     |
| Light source          | LED                   |
| Bracket material      | Stainless steel       |
| Quantity in B-package | 10                    |
| Weight (kg)           | 0.750000              |