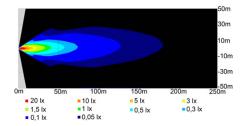

## **WORK LIGHT 10W**

Art.no: 18-110-F

Work light that give 900 luminous flux and provides a powerful white light. The work lamp has a rugged aluminum housing and is very durable. Suitable for forestry, construction machinery, forestry trucks/timber cranes etc. Has a 20 cm cable with DT-connector.