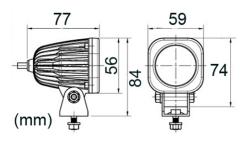

## **Technical information**

| Brand                 | HP tec             |
|-----------------------|--------------------|
| Voltage               | 12/24V             |
| Effect                | 10W                |
| Current               | 0,4 A              |
| Raw lumens            | 900                |
| Connection            | 2-pin DT connector |
| Cable Length          | 20 cm              |
| IP rating             | IP68               |
| EMC Approval          | R10                |
| Dimensions (LxHxW)    | 59 x 77 x 74 mm    |
| House material        | Aluminum           |
| Beam pattern          | Work light pattern |
| Warranty              | 3 Year             |
| LED output            | 10W                |
| LED quantity          | 1                  |
| Light source          | LED                |
| Quantity in B-package | 18 st              |
| Weight (kg)           | 0.500000           |