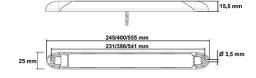

## **Technical information**

| Brand              | Lucidity         |
|--------------------|------------------|
| Voltage            | 12/24V           |
| Effect             | 3W               |
| Current            | 0,13A            |
| Raw lumens         | 180              |
| Effective lumens   | 126              |
| Connection         | Outgoing cable   |
| IP rating          | IP67             |
| EMC Approval       | R10              |
| Dimensions (LxHxW) | 245 x 25 x 16 mm |
| Warranty           | 3 Year           |
| LED quantity       | 9                |
| CC measurement     | 231 mm           |
| Weight (kg)        | 0.160000         |