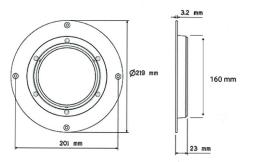

Art.no: 12-22758CK-WV

A round LED interior light with 21 SMD diodes providing 420 lumens. Ideal for interior lighting where minimal protrusion from the ceiling is desired. The slim profile means the interior light protrudes only 3.2 mm when mounted. Built-in depth of 23 mm and hole diameter of ø160 mm. The light has a plastic rim and is secured with 4 screws in recessed holes in the rim. Comes with an 18 cm outgoing cable. 12/24V.

## **Technical information**

| Brand                 | Lucidity       |
|-----------------------|----------------|
| Voltage               | 12/24V         |
| Current               | 0,2 A          |
| Raw lumens            | 420            |
| Effective lumens      | 294            |
| Connection            | Outgoing cable |
| IP rating             | IP67           |
| EMC Approval          | R10            |
| Dimensions (LxHxW)    | Æ 219x3,2 mm   |
| Warranty              | 3 Year         |
| LED quantity          | 21             |
| Quantity in B-package | 20             |
| Weight (kg)           | 0.310000       |