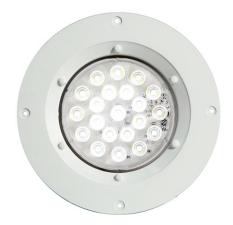

Art.no: 12-22758CK-WV

A round LED interior light with 21 SMD diodes providing 420 lumens. Ideal for interior lighting where minimal protrusion from the ceiling is desired. The slim profile means the interior light protrudes only 3.2 mm when mounted. Built-in depth of 23 mm and hole diameter of ø160 mm. The light has a plastic rim and is secured with 4 screws in recessed holes in the rim. Comes with an 18 cm outgoing cable. 12/24V.