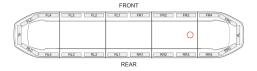

## **RAIDEN FIT 1523MM AMBER FE**

Art.no: 35-RAF1523-FE

The Raiden FIT is an innovative warning light bar designed for high performance and easy handling. With an ultra-low profile of only 4 cm, it blends perfectly into the vehicle without compromising visibility or functionality. The bar is fully equipped with orange diodes in all positions and meets both ECE R65 Class 2 and ICAO approvals, ensuring maximum safety and compatibility in various environments. The Raiden FIT features an automatic dimming function that adjusts the brightness according to ambient light, ensuring optimal visibility day and night. Additionally, it is easy to maintain thanks to a removable cover, making it convenient to replace modules when needed. With its combination of innovative technology, user-friendliness, and sleek design, the Raiden FIT is the perfect solution for vehicles requiring high-performance warning lights. For easy installation, the bar comes with a 3-pin AMP HDSCS connector, tailored for Volvo FM cabins.