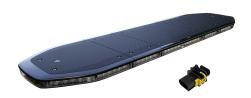

## **RAIDEN FIT 1523MM AMBER FE**

Art.no: 35-RAF1523-FE

The Raiden FIT is an innovative warning light bar designed for high performance and easy handling. With an ultra-low profile of only 4 cm, it blends perfectly into the vehicle without compromising visibility or functionality. The bar is fully equipped with orange diodes in all positions and meets both ECE R65 Class 2 and ICAO approvals, ensuring maximum safety and compatibility in various environments. The Raiden FIT features an automatic dimming function that adjusts the brightness according to ambient light, ensuring optimal visibility day and night. Additionally, it is easy to maintain thanks to a removable cover, making it convenient to replace modules when needed. With its combination of innovative technology, user-friendliness, and sleek design, the Raiden FIT is the perfect solution for vehicles requiring high-performance warning lights. For easy installation, the bar comes with a 3-pin AMP HDSCS connector, tailored for Volvo FM cabins.