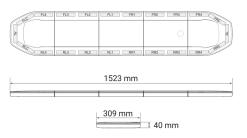

THE MOUNTING FOOT IS SOLD SEPARATELY AND IS NOT INCLUDED.

| Brand              | Juluen                                                            |
|--------------------|-------------------------------------------------------------------|
| Voltage            | 12/24V                                                            |
| Effect             | 12.8V/150,06W : 25.6V/147,98W                                     |
| Current            | Max 12.8V/11,72A:<br>25.6V/5,78A Snitt<br>12.8V/5,78A: 25.6V/2,7A |
| Connection         | AMP connector                                                     |
| IP rating          | IP67                                                              |
| ECE Approval       | R65klass2TA2                                                      |
| EMC Approval       | R10                                                               |
| Dimensions (LxHxW) | 1523 x 308,5 x 40 mm                                              |
| Warranty           | 3 Year                                                            |