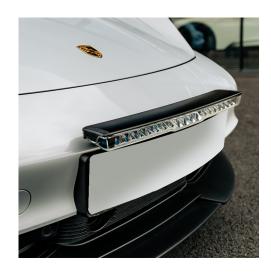

## LAZER GLIDE BRACKET LIC.PLATE

Art.no: 34-00086

To facilitate the installation of the curved Lazer Glide 20" light bar, we offer a license plate mount. The kit is compatible with a bar mounted above the license plate and enables a discreet installation, with mounting brackets barely visible behind and below the light. The two-part construction (at each end of the light) fits into pre-drilled, threaded holes on the underside of the bar, providing a secure and robust installation. Comes with A2 stainless steel fasteners to secure the brackets to the light, and the mounting of the plate to the vehicle is completed with the included rivets or thread-forming screws.