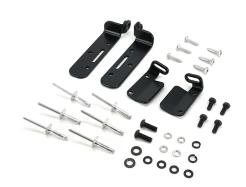

## LAZER GLIDE BRACKET LIC.PLATE

Art.no: 34-00086

To facilitate the installation of the curved Lazer Glide 20" light bar, we offer a license plate mount. The kit is compatible with a bar mounted above the license plate and enables a discreet installation, with mounting brackets barely visible behind and below the light. The two-part construction (at each end of the light) fits into pre-drilled, threaded holes on the underside of the bar, providing a secure and robust installation. Comes with A2 stainless steel fasteners to secure the brackets to the light, and the mounting of the plate to the vehicle is completed with the included rivets or thread-forming screws.