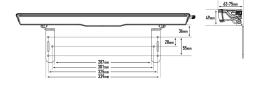

## LAZER GLIDE BRACKET LIC.PLATE

Art.no: 34-00086

To facilitate the installation of the curved Lazer Glide 20" light bar, we offer a license plate mount. The kit is compatible with a bar mounted above the license plate and enables a discreet installation, with mounting brackets barely visible behind and below the light. The two-part construction (at each end of the light) fits into pre-drilled, threaded holes on the underside of the bar, providing a secure and robust installation. Comes with A2 stainless steel fasteners to secure the brackets to the light, and the mounting of the plate to the vehicle is completed with the included rivets or thread-forming screws.