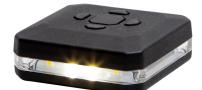

## WARNING LIGHT LUMINA CLIPS AMBER

Art.no: 14-99002

Maximum visibility and safety with LUMINA, the portable warning light. With its compact design and robust construction, this small lamp withstands rain, snow, and harsh conditions. The 12 powerful LEDs provide 360degree illumination. Four practical buttons allow you to turn off each side separately. The buttons let you choose the desired lighting effect or use the flashlight function. The special polycarbonate lens is also designed to minimize glare. The powerful magnet on the underside makes it easy to attach the lamp to any magnetic surface. The included clip allows for easy attachment to clothing and uniforms. The lithium-ion battery lasts for approximately 8 hours of continuous use and can be recharged via the included USB-C cable.