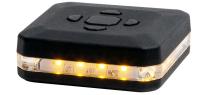

## WARNING LIGHT LUMINA CLIPS AMBER

Art.no: 14-99002

Maximum visibility and safety with LUMINA, the portable warning light. With its compact design and robust construction, this small lamp withstands rain, snow, and harsh conditions. The 12 powerful LEDs provide 360degree illumination. Four practical buttons allow you to turn off each side separately. The buttons let you choose the desired lighting effect or use the flashlight function. The special polycarbonate lens is also designed to minimize glare. The powerful magnet on the underside makes it easy to attach the lamp to any magnetic surface. The included clip allows for easy attachment to clothing and uniforms. The lithium-ion battery lasts for approximately 8 hours of continuous use and can be recharged via the included USB-C cable.