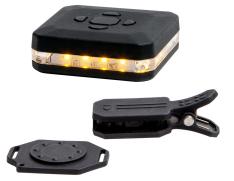

## WARNING LIGHT LUMINA CLIPS AMBER

Art.no: 14-99002

Maximum visibility and safety with LUMINA, the portable warning light. With its compact design and robust construction, this small lamp withstands rain, snow, and harsh conditions. The 12 powerful LEDs provide 360degree illumination. Four practical buttons allow you to turn off each side separately. The buttons let you choose the desired lighting effect or use the flashlight function. The special polycarbonate lens is also designed to minimize glare. The powerful magnet on the underside makes it easy to attach the lamp to any magnetic surface. The included clip allows for easy attachment to clothing and uniforms. The lithium-ion battery lasts for approximately 8 hours of continuous use and can be recharged via the included USB-C cable.