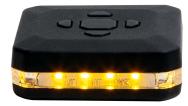

## WARNING LIGHT LUMINA CLIPS AMBER

Art.no: 14-99002

Maximum visibility and safety with LUMINA, the portable warning light. With its compact design and robust construction, this small lamp withstands rain, snow, and harsh conditions. The 12 powerful LEDs provide 360degree illumination. Four practical buttons allow you to turn off each side separately. The buttons let you choose the desired lighting effect or use the flashlight function. The special polycarbonate lens is also designed to minimize glare. The powerful magnet on the underside makes it easy to attach the lamp to any magnetic surface. The included clip allows for easy attachment to clothing and uniforms. The lithium-ion battery lasts for approximately 8 hours of continuous use and can be recharged via the included USB-C cable.