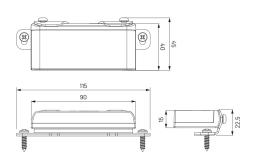

## **Technical information**

| Brand              | Refinity             |
|--------------------|----------------------|
| Voltage            | 10-30V               |
| Effect             | 34W                  |
| Current            | 12V/1,55A, 24V/0,87A |
| Raw lumens         | 2900                 |
| Effective lumens   | 1384                 |
| Connection         | Cable with open end  |
| Cable Length       | 50 cm                |
| IP rating          | IP67                 |
| EMC Approval       | R10                  |
| Dimensions (LxHxW) | 90 x 15 x 43 mm      |
| House material     | Aluminum             |
| Warranty           | 5 Year               |
| Light source       | LED                  |
| Weight (kg)        | 0.200000             |