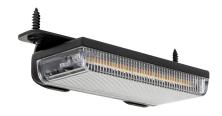

## **WORK LIGHT SLIM 34W 1384LM**

Art.no: 18-11823

Work light Slim has a slim and flat design that is ideal for mounting in narrow and confined spaces. With a power of 34W and a brightness of 1384 actual lumens, this lamp offers good work lighting for various applications. Its aluminum housing and lens of impact-resistant polycarbonate ensure the durability and resilience of the lamp, even when mounted in exposed environments. It comes with an outgoing cable for easy and secure connection.