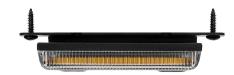

## **WORK LIGHT SLIM 34W 1384LM**

Art.no: 18-11823

Work light Slim has a slim and flat design that is ideal for mounting in narrow and confined spaces. With a power of 34W and a brightness of 1384 actual lumens, this lamp offers good work lighting for various applications. Its aluminum housing and lens of impact-resistant polycarbonate ensure the durability and resilience of the lamp, even when mounted in exposed environments. It comes with an outgoing cable for easy and secure connection.