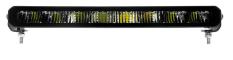

## **ARIES LIGHT BAR 14,4"**

Art.no: 12-21608

Aries is a slim auxiliary light bar with a tinted lens and position light, 80W. The bar is approved according to ECE R149. Constructed with a robust die-cast aluminum housing, Aries is built to withstand tough work environments. The cast housing, combined with a darktinted lens made of impact-resistant polycarbonate, ensures long lifespan and superior durability. The bar illuminates with 1 lux at 475 meters and is excellent for mounting under/over the license plate or recessed in the grille. Comes with mounts for center or side mounting. Equipped with an outgoing cable with a 2-pin DT connector for quick and secure connection.