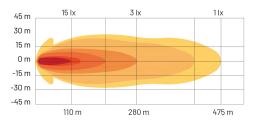

## **ARIES LIGHT BAR 14,4"**

Art.no: 12-21608

Aries is a slim auxiliary light bar with a tinted lens and position light, 80W. The bar is approved according to ECE R149. Constructed with a robust die-cast aluminum housing, Aries is built to withstand tough work environments. The cast housing, combined with a darktinted lens made of impact-resistant polycarbonate, ensures long lifespan and superior durability. The bar illuminates with 1 lux at 475 meters and is excellent for mounting under/over the license plate or recessed in the grille. Comes with mounts for center or side mounting. Equipped with an outgoing cable with a 2-pin DT connector for quick and secure connection.

## **Technical information**

| Brand                     | Refinity                      |
|---------------------------|-------------------------------|
| Illuminated with 1 lux on | 475 meter                     |
| Effective lumens          | 3700                          |
| Raw lumens                | 7360                          |
| Voltage                   | 10-32V                        |
| Effect                    | 80W                           |
| Current                   | 12V/6,32A, 24V/2,89           |
| EMC Approval              | R10                           |
| ECE Approval              | R149                          |
| Dimensions (LxHxW)        | 369 x 38 x 60 mm              |
| Connection                | Cable with 2-pin DT connector |
| IP rating                 | IP67                          |
| House material            | Aluminum                      |
| Light source              | LED                           |
| LED quantity              | 8st                           |
| LED output                | 10W                           |
| Weight (kg)               | 1.550000                      |