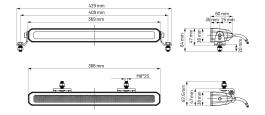

## **Technical information**

| Brand                     | Refinity                      |
|---------------------------|-------------------------------|
| Illuminated with 1 lux on | 475 meter                     |
| Effective lumens          | 3700                          |
| Raw lumens                | 7360                          |
| Voltage                   | 10-32V                        |
| Effect                    | 80W                           |
| Current                   | 12V/6,32A, 24V/2,89           |
| EMC Approval              | R10                           |
| ECE Approval              | R149                          |
| Dimensions (LxHxW)        | 369 x 38 x 60 mm              |
| Connection                | Cable with 2-pin DT connector |
| IP rating                 | IP67                          |
| House material            | Aluminum                      |
| Light source              | LED                           |
| LED quantity              | 8st                           |
| LED output                | 10W                           |
| Weight (kg)               | 1.550000                      |