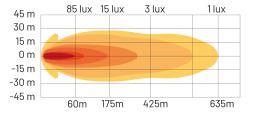

## **ARIES LIGHT BAR POS 21"**

Art.no: 12-216012

Aries is a slim auxiliary light bar with a tinted lens and position light, 120W. The bar is approved according to ECE R149, and the position light is an ECE R7 E-mark approved white light. Constructed with a robust die-cast aluminum housing, the bar is built to withstand tough work environments. The cast housing, combined with a dark-tinted lens made of impact-resistant polycarbonate, ensures long lifespan and superior durability. The bar illuminates with 1 lux at 635 meters and is excellent for mounting under/over the license plate or recessed in the grille. Comes with mounts for center or side mounting. Equipped with an outgoing cable with a 3-pin DT connector for quick and secure connection.

## **Technical information**

| Brand                     | Refinity                            |
|---------------------------|-------------------------------------|
| Illuminated with 1 lux on | 635 meter                           |
| Effective lumens          | 6800                                |
| Raw lumens                | 11040                               |
| Voltage                   | 10-30V                              |
| Effect                    | 120W                                |
| Current                   | 12V/9,75A, 24V/4,53A                |
| EMC Approval              | R10                                 |
| ECE Approval              | R149                                |
| Dimensions (LxHxW)        | 537 x 38 x 60 mm                    |
| Warranty                  | 5 Year                              |
| Connection                | Short cable with 3-pin DT connector |
| IP rating                 | IP67                                |
| House material            | Aluminum                            |
| Light source              | LED                                 |
| LED quantity              | 12 st                               |
| LED output                | 10W                                 |