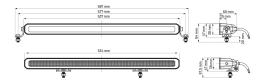

## **Technical information**

| Brand                     | Refinity                            |
|---------------------------|-------------------------------------|
| Illuminated with 1 lux on | 635 meter                           |
| Effective lumens          | 6800                                |
| Raw lumens                | 11040                               |
| Voltage                   | 10-30V                              |
| Effect                    | 120W                                |
| Current                   | 12V/9,75A, 24V/4,53A                |
| EMC Approval              | R10                                 |
| ECE Approval              | R149                                |
| Dimensions (LxHxW)        | 537 x 38 x 60 mm                    |
| Warranty                  | 5 Year                              |
| Connection                | Short cable with 3-pin DT connector |
| IP rating                 | IP67                                |
| House material            | Aluminum                            |
| Light source              | LED                                 |
| LED quantity              | 12 st                               |
| LED output                | 10W                                 |