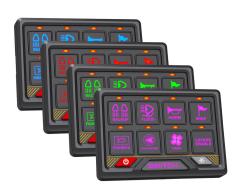

## **CONTROL PANEL 8 BUTTONS 60A**

Art.no: 22-0728

Control Panel Kit with 8 buttons for easy control of warning lights, auxiliary lights, work lights, etc.

Programmable inputs allow control of 8 devices either separately or together. The buttons feature adjustable RGB colors for backlighting. The included control box has separate inputs with fuses. Includes a 60A automatic circuit breaker, ATO fuses, battery wiring, and pictograms with 140 different symbols. Maximum current: 60A. 12-24V.