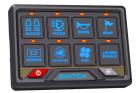

## **CONTROL PANEL 8 BUTTONS 60A**

Art.no: 22-0728

Control Panel Kit with 8 buttons for easy control of warning lights, auxiliary lights, work lights, etc.

Programmable inputs allow control of 8 devices either separately or together. The buttons feature adjustable RGB colors for backlighting. The included control box has separate inputs with fuses. Includes a 60A automatic circuit breaker, ATO fuses, battery wiring, and pictograms with 140 different symbols. Maximum current: 60A. 12-24V.