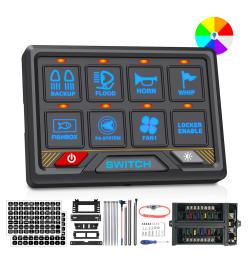

## **CONTROL PANEL 8 BUTTONS 60A**

Art.no: 22-0728

Control Panel Kit with 8 buttons for easy control of warning lights, auxiliary lights, work lights, etc.

Programmable inputs allow control of 8 devices either separately or together. The buttons feature adjustable RGB colors for backlighting. The included control box has separate inputs with fuses. Includes a 60A automatic circuit breaker, ATO fuses, battery wiring, and pictograms with 140 different symbols. Maximum current: 60A. 12-24V.