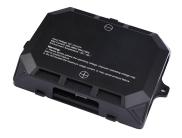

## **CONTROL PANEL 8 BUTTONS 60A**

Art.no: 22-0728

Control Panel Kit with 8 buttons for easy control of warning lights, auxiliary lights, work lights, etc.

Programmable inputs allow control of 8 devices either separately or together. The buttons feature adjustable RGB colors for backlighting. The included control box has separate inputs with fuses. Includes a 60A automatic circuit breaker, ATO fuses, battery wiring, and pictograms with 140 different symbols. Maximum current: 60A. 12-24V.