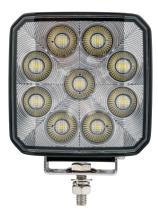

## WORK LIGHT NIX 68W 6500LM

Art.no: 18-2123

Nix is a work light with innovative lens technology that provides an even and wide distribution of light. With an impressive 6500 actual lumens and a power consumption of 68W, Nix delivers a strong light suitable for a variety of vehicles and work situations. It comes with an outgoing DT connector for smooth and secure connection.

## **Technical information**

| Brand              | Refinity                      |
|--------------------|-------------------------------|
| Voltage            | 10-30V                        |
| Effect             | 68W                           |
| Raw lumens         | 10620                         |
| Effective lumens   | 6500                          |
| Connection         | Cable with 2-pin DT connector |
| IP rating          | IP69K                         |
| EMC Approval       | CISPR253                      |
| Dimensions (LxHxW) | 100 x 100 x 40 mm             |
| House material     | Aluminum                      |
| Beam pattern       | Wide Flood                    |
| Warranty           | 5 Year                        |
| Light source       | LED                           |
| Bracket material   | Stainless steel               |
| Weight (kg)        | 0.690000                      |