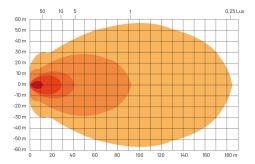

## **Technical information**

| Brand              | Refinity                      |
|--------------------|-------------------------------|
| Voltage            | 10-30V                        |
| Effect             | 68W                           |
| Raw lumens         | 10620                         |
| Effective lumens   | 6500                          |
| Connection         | Cable with 2-pin DT connector |
| IP rating          | IP69K                         |
| EMC Approval       | CISPR253                      |
| Dimensions (LxHxW) | 100 x 100 x 40 mm             |
| House material     | Aluminum                      |
| Beam pattern       | Wide Flood                    |
| Warranty           | 5 Year                        |
| Light source       | LED                           |
| Bracket material   | Stainless steel               |
| Weight (kg)        | 0.690000                      |