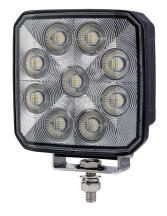

## WORK LIGHT NIX 68W 6500LM

Art.no: 18-2123

Nix is a work light with innovative lens technology that provides an even and wide distribution of light. With an impressive 6500 actual lumens and a power consumption of 68W, Nix delivers a strong light suitable for a variety of vehicles and work situations. It comes with an outgoing DT connector for smooth and secure connection.

## **Technical information**

| Brand              | Refinity                      |
|--------------------|-------------------------------|
| Voltage            | 10-30V                        |
| Effect             | 68W                           |
| Raw lumens         | 10620                         |
| Effective lumens   | 6500                          |
| Connection         | Cable with 2-pin DT connector |
| IP rating          | IP69K                         |
| EMC Approval       | CISPR253                      |
| Dimensions (LxHxW) | 100 x 100 x 40 mm             |
| House material     | Aluminum                      |
| Beam pattern       | Wide Flood                    |
| Warranty           | 5 Year                        |
| Light source       | LED                           |
| Bracket material   | Stainless steel               |
| Weight (kg)        | 0.690000                      |