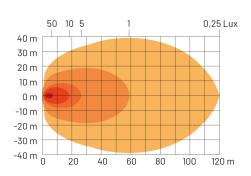

## **Technical information**

| Brand              | Refinity                      |
|--------------------|-------------------------------|
| Voltage            | 10-30V                        |
| Effect             | 30W                           |
| Raw lumens         | 4560                          |
| Effective lumens   | 3800                          |
| Connection         | Cable with 2-pin DT connector |
| IP rating          | IP6K9K                        |
| ECE Approval       | R23, R148                     |
| EMC Approval       | CISPR253                      |
| Dimensions (LxHxW) | 76 X 76 X 40 mm               |
| House material     | Aluminum                      |
| Beam pattern       | Wide Flood                    |
| Warranty           | 5 Year                        |
| Light source       | LED                           |
| Bracket material   | Stainless steel               |
| Weight (kg)        | 0.690000                      |