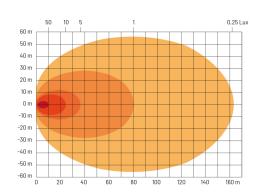

## **WORK LIGHT NIX 58W 6700LM**

Art.no: 18-2100

Nix is a work light with innovative lens technology that provides an even and wide distribution of light. With an impressive 6700 actual lumens and a power consumption of only 58W, Nix delivers a strong light suitable for a variety of vehicles and work situations. It comes with an outgoing DT connector for smooth and secure connection.