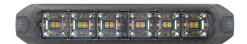

## **FLEX WARNING LIGHT R65**

Art.no: 14-FX6A

The FX6 is a flexible warning light that can be bent up to 120 degrees, making it ideal for installation on uneven surfaces. It can be easily mounted using double-sided tape and/or the included screws. The product is ECE-approved according to R65 Class 1/XA1.