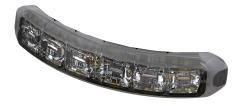

## **FLEX WARNING LIGHT R65**

Art.no: 14-FX6A

The FX6 is a flexible warning light that can be bent up to 120 degrees, making it ideal for installation on uneven surfaces. It can be easily mounted using double-sided tape and/or the included screws. The product is ECE-approved according to R65 Class 1/XA1.