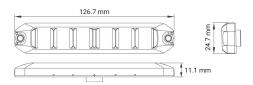

## **Technical information**

| Brand              | Juluen                   |
|--------------------|--------------------------|
| Voltage            | 12/24V                   |
| Current            | 12V/0,32A, 24V/0,16A     |
| Connection         | Shot cable with open end |
| IP rating          | IP67                     |
| ECE Approval       | R65klass1XA1             |
| EMC Approval       | R10                      |
| Color of the light | Orange                   |
| Dimensions (LxHxW) | 127 x 25 x 11 mm         |
| Light source       | LED                      |
| Warranty           | 5 Year                   |
| Weight (kg)        | 0.300000                 |