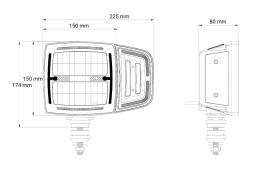

## **Technical information**

| Brand              | НВА                                         |
|--------------------|---------------------------------------------|
| Voltage            | 10-30V                                      |
| Effect             | Heljus 48W, halvljus 24W                    |
| Current            | 12V/ 4A;1,9A, 24V/2A;1A                     |
| Raw lumens         | Heljus 4500, Halvljus 2400                  |
| Effective lumens   | Heljus 3100, Halvljus 1700                  |
| Connection         | 6-pin DT connector                          |
| IP rating          | IP68                                        |
| ECE Approval       | R148, R149                                  |
| EMC Approval       | R10                                         |
| Dimensions (LxHxW) | 225 x 150 x 80 mm (höjd<br>med fäste 174mm) |
| House material     | Aluminum                                    |
| Warranty           | 3 Year                                      |
| Light source       | LED                                         |
| Weight (kg)        | 2.280000                                    |