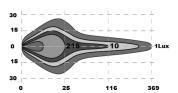

## **VERSATILE DRIVING LIGHT**

Art.no: 10-0426

Versatile Driving and Plow Light. With its brightness of 1700 lumens for low beam and impressive 3100 lumens for high beam, you get excellent illumination. The light reaches 1 lux at 183 meters for low beam and 365 meters for high beam. The automatically heated lens ensures clarity in all weather conditions. It has white or amber position lights. The lamp combines functionality with modern design and emits natural light at 5000 Kelvin. The blink unit can be easily mounted on either side of the lamp for right or left-side installation. Yellow lens cover included for use in challenging weather conditions. Certifications for this product include REF: 27.5, ECE R10, R148 (R7, R6), R149 (R112), and CE.