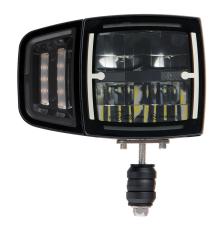

## **VERSATILE DRIVING LIGHT**

Art.no: 10-0426

Versatile Driving and Plow Light. With its brightness of 1700 lumens for low beam and impressive 3100 lumens for high beam, you get excellent illumination. The light reaches 1 lux at 183 meters for low beam and 365 meters for high beam. The automatically heated lens ensures clarity in all weather conditions. It has white or amber position lights. The lamp combines functionality with modern design and emits natural light at 5000 Kelvin. The blink unit can be easily mounted on either side of the lamp for right or left-side installation. Yellow lens cover included for use in challenging weather conditions. Certifications for this product include REF: 27.5, ECE R10, R148 (R7, R6), R149 (R112), and CE.

## **Technical information**

| Brand              | НВА                                         |
|--------------------|---------------------------------------------|
| Voltage            | 10-30V                                      |
| Effect             | Heljus 48W, halvljus 24W                    |
| Current            | 12V/ 4A;1,9A, 24V/2A;1A                     |
| Raw lumens         | Heljus 4500, Halvljus 2400                  |
| Effective lumens   | Heljus 3100, Halvljus 1700                  |
| Connection         | 6-pin DT connector                          |
| IP rating          | IP68                                        |
| ECE Approval       | R148, R149                                  |
| EMC Approval       | R10                                         |
| Dimensions (LxHxW) | 225 x 150 x 80 mm (höjd<br>med fäste 174mm) |
| House material     | Aluminum                                    |
| Warranty           | 3 Year                                      |
| Light source       | LED                                         |
| Weight (kg)        | 2.280000                                    |