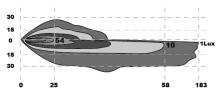

## **VERSATILE DRIVING LIGHT**

Art.no: 10-0426

Versatile Driving and Plow Light. With its brightness of 1700 lumens for low beam and impressive 3100 lumens for high beam, you get excellent illumination. The light reaches 1 lux at 183 meters for low beam and 365 meters for high beam. The automatically heated lens ensures clarity in all weather conditions. It has white or amber position lights. The lamp combines functionality with modern design and emits natural light at 5000 Kelvin. The blink unit can be easily mounted on either side of the lamp for right or left-side installation. Yellow lens cover included for use in challenging weather conditions. Certifications for this product include REF: 27.5, ECE R10, R148 (R7, R6), R149 (R112), and CE.