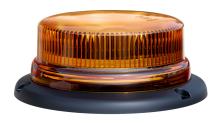

## **B22 LITE BEACON POLE MOUNT**

Art.no: 14-21131

B22 is a surface mount rotational beacon with flashing light pattern. The warning light is approved according to ECE R65 class 1/TA1 and has a low and aerodynamic profile. Suitable for all applications that need a robust light with great performance.