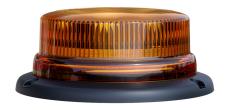

## **B22 LITE BEACON POLE MOUNT**

Art.no: 14-21131

B22 is a surface mount rotational beacon with flashing light pattern. The warning light is approved according to ECE R65 class 1/TA1 and has a low and aerodynamic profile. Suitable for all applications that need a robust light with great performance.