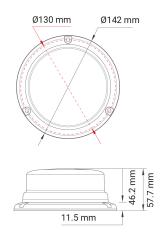

## **Technical information**

| Brand              | Juluen                |
|--------------------|-----------------------|
| Voltage            | 12/24V                |
| Effect             | 33W                   |
| Current            | 2.1A/12V; 1.2A/24V    |
| Connection         | Outgoing cable        |
| Cable Length       | 40 cm                 |
| IP rating          | IPX6                  |
| ECE Approval       | R65klass1TA1          |
| EMC Approval       | R10                   |
| Dimensions (LxHxW) | 58 mm hög             |
| Diameter           | 142 mm                |
| Montering          | Plane mounting        |
| Light pattern      | Flash                 |
| Light source       | LED                   |
| Warranty           | 5 Year                |
| CC measurement     | 130 mm                |
| Drifttemperatur    | -30 till +75 grader C |
| Weight (kg)        | 0.900000              |