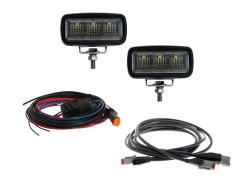

## **REVERSE LIGHT KIT 18-3229**

Art.no: 34-3229

HBA's popular small work and reverse light 18-3229 is available here as a package. These lights provide good work light/reverse light with a wide and even light pattern. With its powder-coated aluminum housing, the lamp is designed to withstand tough and harsh environments. E-marked as reverse light. The package includes 2pcs of 18-3229, each providing 2 x 15W, and accompanying DT branch cable and wiring.

| Brand              | НВА                     |
|--------------------|-------------------------|
| Voltage            | 12/24V                  |
| Effect             | 2 x 15W                 |
| Raw lumens         | 2 x 1260                |
| Effective lumens   | 2 x 1120                |
| Connection         | Cable with DT connector |
| IP rating          | IP67                    |
| ECE Approval       | R23, R148               |
| EMC Approval       | R10                     |
| Dimensions (LxHxW) | 90 x 46 x 68 mm         |
| House material     | Aluminum                |
| Warranty           | 3 Year                  |
| LED output         | 5W                      |
| Light source       | LED                     |
| Bracket material   | Stainless steel         |
| Weight (kg)        | 1.000000                |