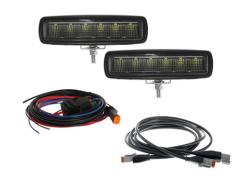

## **REVERSE LIGHT KIT 18-3228**

Art.no: 34-3228

A kit with 2pcs 18-3228 rectangular reverse lights, 30W. They provide powerful work light with a wide and even light pattern. With their powder-coated aluminum housing, the lights can withstand tough and harsh environments. E-approved as reversing lights according to ECE R23. The kit consists of 2pcs 18-3228 work lights/reverse lights, DT branch cable, and relay harness.