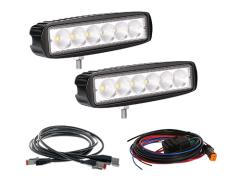

## **REVERSE LIGHT KIT 18-1918**

Art.no: 34-19181

For easy installation of reverse lights, we offer a complete solution. The package includes 2 reverse lights 18-1918 at 18W, 1 DT branch cable 18-ADR-GK3, and 1 relay harness 12-E36-12DT. The reverse light has 6 CREE diodes providing powerful light. 12/24 V, 1320 lumens, 18 W. Max current consumption at 12 V is 1.4 A. The housing is aluminum, IP67 protection class, DT connector, operating temperature -40° to +105°C. Weight: 0.46 kg.