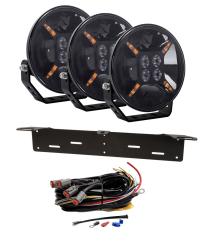

Art.no: 34-0815

Auxiliary light package consisting of 3 Libra 9" lights with a power of 120W each. With this package, you get excellent light combining both distance and width. Libra has a brightness rating of 45. The lights have position lights where you can choose between two different colors, an E-approved white light or an amber light. The lights have a black aluminum housing with a sturdy bracket for stable mounting. The package includes 3 Libra 9" lights, an auxiliary light bracket mounted behind the license plate, and an auxiliary light harness. 1 Libra illuminates with 1 lux at 469 meters.