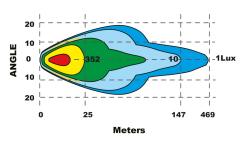

Art.no: 34-0815

Auxiliary light package consisting of 3 Libra 9" lights with a power of 120W each. With this package, you get excellent light combining both distance and width. Libra has a brightness rating of 45. The lights have position lights where you can choose between two different colors, an E-approved white light or an amber light. The lights have a black aluminum housing with a sturdy bracket for stable mounting. The package includes 3 Libra 9" lights, an auxiliary light bracket mounted behind the license plate, and an auxiliary light harness. 1 Libra illuminates with 1 lux at 469 meters.

## **Technical information**

| Brand                     | НВА                |
|---------------------------|--------------------|
| Illuminated with 1 lux on | 469 meter          |
| Effective lumens          | 10200              |
| Raw lumens                | 12000              |
| E-mark Reference          | 45                 |
| Voltage                   | 10-30V             |
| Effect                    | 120W               |
| Current                   | 12V/8,9A, 24V/4,3A |
| EMC Approval              | R10                |
| ECE Approval              | R7, R112           |
| Dimensions (LxHxW)        | 218 x 218 x 84 mm  |
| Warranty                  | 3 Year             |
| IP rating                 | IP69               |
| House material            | Aluminum           |
| Light source              | LED                |
| Weight (kg)               | 7.000000           |