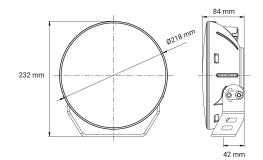

## **Technical information**

| Brand                     | НВА                |
|---------------------------|--------------------|
| Illuminated with 1 lux on | 469 meter          |
| Effective lumens          | 10200              |
| Raw lumens                | 12000              |
| E-mark Reference          | 45                 |
| Voltage                   | 10-30V             |
| Effect                    | 120W               |
| Current                   | 12V/8,9A, 24V/4,3A |
| EMC Approval              | R10                |
| ECE Approval              | R7, R112           |
| Dimensions (LxHxW)        | 218 x 218 x 84 mm  |
| Warranty                  | 3 Year             |
| IP rating                 | IP69               |
| House material            | Aluminum           |
| Light source              | LED                |
| Weight (kg)               | 7.000000           |