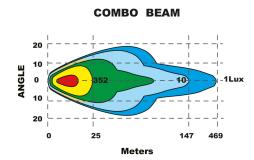

## **AUXILIARY LIGHT LIBRA 2PCS BRACKET**

Art.no: 34-0814

Auxiliary light package consisting of 2 Libra 9" lights with a power of 120W each. With this package, you get excellent light combining both distance and width. Libra has a brightness rating of 45. The lights have position lights where you can choose between two different colors, an E-approved white light or an amber light. The lights have a black aluminum housing with a sturdy bracket for stable mounting. The package includes 2 Libra 9" lights, an auxiliary light bracket mounted behind the license plate, and an auxiliary light harness. 1 Libra illuminates with 1 lux at 469 meters.

| Illuminated with 1 lux on | 469 meter          |
|---------------------------|--------------------|
| Effective lumens          | 10200              |
| Raw lumens                | 12000              |
| E-mark Reference          | 45                 |
| Voltage                   | 10-30V             |
| Current                   | 12V/8,9A, 24V/4,3A |
| EMC Approval              | R10                |
| ECE Approval              | R7, R112           |
| Dimensions (LxHxW)        | 218 x 218 x 84 mm  |
| Warranty                  | 3 Year             |
| IP rating                 | IP69               |
| House material            | Aluminum           |
| Light source              | LED                |
| Weight (kg)               | 4.900000           |