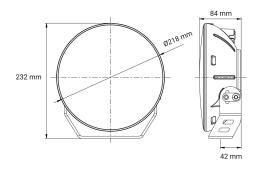

| Illuminated with 1 lux on | 469 meter          |
|---------------------------|--------------------|
| Effective lumens          | 10200              |
| Raw lumens                | 12000              |
| E-mark Reference          | 45                 |
| Voltage                   | 10-30V             |
| Current                   | 12V/8,9A, 24V/4,3A |
| EMC Approval              | R10                |
| ECE Approval              | R7, R112           |
| Dimensions (LxHxW)        | 218 x 218 x 84 mm  |
| Warranty                  | 3 Year             |
| IP rating                 | IP69               |
| House material            | Aluminum           |
| Light source              | LED                |
| Weight (kg)               | 4.900000           |