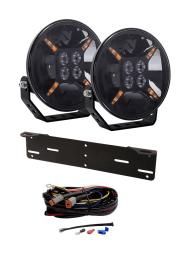

## **AUXILIARY LIGHT LIBRA 2PCS BRACKET**

Art.no: 34-0814

Auxiliary light package consisting of 2 Libra 9" lights with a power of 120W each. With this package, you get excellent light combining both distance and width. Libra has a brightness rating of 45. The lights have position lights where you can choose between two different colors, an E-approved white light or an amber light. The lights have a black aluminum housing with a sturdy bracket for stable mounting. The package includes 2 Libra 9" lights, an auxiliary light bracket mounted behind the license plate, and an auxiliary light harness. 1 Libra illuminates with 1 lux at 469 meters.