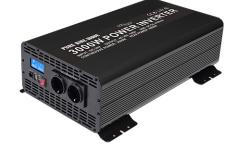

## **INVERTER PURE SINE 24V/3000W**

Art.no: 22-243000

Inverters are often used in cars, vans, and mobile offices to power 230V equipment such as power tools, chargers, and work lighting. Provides 230VAC / 3000W pure sine wave. It also has two front USB ports 5V/2.1A. Pure sine wave means it provides the same type of voltage as a regular wall outlet. The inverter includes features such as low and over-voltage protection, overload protection, and overheat protection. For control panel, see article 22-24000.