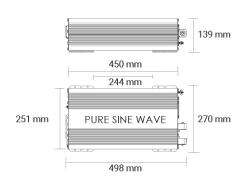

## **Technical information**

| Voltage            | 24V                |
|--------------------|--------------------|
| Effect             | 3000W              |
| Dimensions (LxHxW) | 454 x 143 x 272 mm |
| Load output        | 3000 W             |
| Weight (kg)        | 10.700000          |