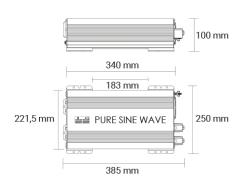

## **Technical information**

| Voltage            | 24V                |
|--------------------|--------------------|
| Effect             | 2000W              |
| Dimensions (LxHxW) | 343 x 240 x 100 mm |
| Warranty           | 1 Year             |
| Load output        | 2000 W             |
| Approval           | CE                 |
| Weight (kg)        | 5.900000           |