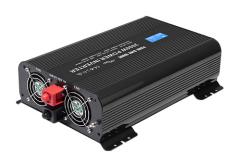

## **INVERTER PURE SINE 24V/2000W**

Art.no: 22-242000

Inverters are often used in cars, vans, and mobile offices to power 230V equipment such as power tools, chargers, and work lighting. Provides 230VAC / 2000W pure sine wave. It also has two front USB ports 5V / 2.1A. Pure sine wave means it provides the same type of voltage as a regular wall outlet. The inverter includes features such as low and over-voltage protection, overload protection, and overheat protection. For control panel, see article 22-12000.