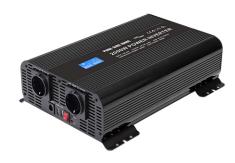

## **INVERTER PURE SINE 24V/2000W**

Art.no: 22-242000

Inverters are often used in cars, vans, and mobile offices to power 230V equipment such as power tools, chargers, and work lighting. Provides 230VAC / 2000W pure sine wave. It also has two front USB ports 5V / 2.1A. Pure sine wave means it provides the same type of voltage as a regular wall outlet. The inverter includes features such as low and over-voltage protection, overload protection, and overheat protection. For control panel, see article 22-12000.