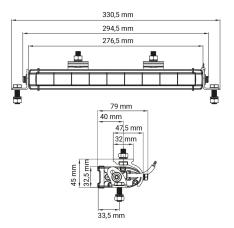

## STYX LIGHT BAR 10"/277MM

Art.no: 12-2114

A compact E-approved light bar 45W. With a length of 277 mm and a height of only 32,5 mm. The housing is made of aluminum and it has a lens of hardened polycarbonate. 1 lux line at 260 meters.

## **Technical information**

| Brand                     | НВА                     |
|---------------------------|-------------------------|
| Illuminated with 1 lux on | 260 meter               |
| Effective lumens          | 3600                    |
| Raw lumens                | 3780                    |
| Voltage                   | 10-30V                  |
| Effect                    | 45W                     |
| Current                   | 12V/3,2A, 24V/1,4A      |
| EMC Approval              | R10                     |
| ECE Approval              | R112                    |
| Dimensions (LxHxW)        | 277 x 33 x 68 mm        |
| Length                    | 277 mm                  |
| Warranty                  | 3 Year                  |
| Beam pattern              | High beam pattern       |
| Connection                | Cable with DT connector |
| IP rating                 | IP69K                   |
| House material            | Aluminum                |
| Light source              | LED                     |
| LED quantity              | 9st                     |
| Weight (kg)               | 0.990000                |