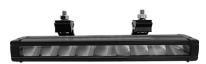

## STYX LIGHT BAR 10"/277MM

Art.no: 12-2114

A compact E-approved light bar 45W. With a length of 277 mm and a height of only 32,5 mm. The housing is made of aluminum and it has a lens of hardened polycarbonate. 1 lux line at 260 meters.