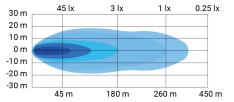

## STYX LIGHT BAR 10"/277MM

Art.no: 12-2114

A compact E-approved light bar 45W. With a length of 277 mm and a height of only 32,5 mm. The housing is made of aluminum and it has a lens of hardened polycarbonate. 1 lux line at 260 meters.

## **Technical information**

| Brand                     | НВА                     |
|---------------------------|-------------------------|
| Illuminated with 1 lux on | 260 meter               |
| Effective lumens          | 3600                    |
| Raw lumens                | 3780                    |
| Voltage                   | 10-30V                  |
| Effect                    | 45W                     |
| Current                   | 12V/3,2A, 24V/1,4A      |
| EMC Approval              | R10                     |
| ECE Approval              | R112                    |
| Dimensions (LxHxW)        | 277 x 33 x 68 mm        |
| Length                    | 277 mm                  |
| Warranty                  | 3 Year                  |
| Beam pattern              | High beam pattern       |
| Connection                | Cable with DT connector |
| IP rating                 | IP69K                   |
| House material            | Aluminum                |
| Light source              | LED                     |
| LED quantity              | 9st                     |
| Weight (kg)               | 0.990000                |