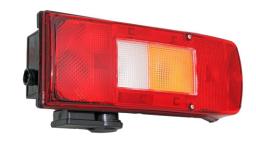

## **REAR LIGHT RIGHT**

Art.no: 12-L2361

Multifunction rear light suitable for Volvo FM/FL and similar models. The light has 6 functions: Tail light, Stop light, Turn signal, Reverse light, Side marker light, Backup light. Bolt distance: 160 mm. Equipped with a 7-pin connector on the side of the lamp housing. The left rear light is equipped with license plate illumination, and the right one is equipped with a backup alarm. Dimensions:  $357 \times 130 \times 89$  mm.