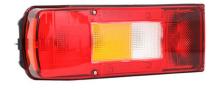

## **REAR LIGHT LEFT**

Art.no: 12-L2360

Multifunction rear light suitable for Volvo FM/FL and others. The light has 6 functions: Tail light, Stop light, Turn signal, Reverse light, Side marker light, Backup light. Bolt distance: 160 mm. Equipped with a 7-pin connector on the side of the lamp housing. The left rear light is equipped with license plate illumination, and the right one is equipped with a backup alarm. Dimensions:  $357 \times 130 \times 89$  mm.

## **Technical information**

| Voltage               | 24V                 |
|-----------------------|---------------------|
| Connection            | 7-pin AMP connector |
| Dimensions (LxHxW)    | 357 x 130 x 89 mm   |
| Warranty              | 3 Year              |
| Light source          | Light-buld          |
| CC measurement        | 160 mm              |
| Quantity in B-package | 1                   |
| Weight (kg)           | 1.100000            |