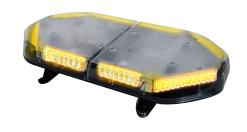

## **LEGION 610MM 12V AMBER AUTODIM**

Art.no: 14-LDA610-12

Legion warning light bar with auto-dim function. A low-profile light bar, only 59 mm high. The bar is E-approved according to R65 class 2. Bright LEDs with 120° light spread provide a powerful and visible light. The light bars are fully equipped with XLED flash modules in all positions, 12 LEDs in each corner, and XLED with 6 LEDs front-back. The bar also has automatic day/night switching. Mounting bracket for surface mounting and about 3 m cable are included, other brackets are available as accessories.