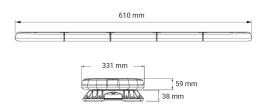

## **Technical information**

| Brand              | Juluen            |
|--------------------|-------------------|
| Voltage            | 12V               |
| Current            | 12,8V/4,9A        |
| ECE Approval       | R65klass2TA2      |
| EMC Approval       | R10               |
| Color of the light | Orange            |
| Dimensions (LxHxW) | 610 x 59 x 331 mm |
| Length             | 610 mm            |
| Light source       | LED               |
| Warranty           | 5 Year            |
| Hood material      | Polycarbonate     |
| Weight (kg)        | 9.000000          |