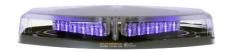

## **DIAMONDBACK LIGHT BAR 355MM BLUE**

Art.no: 14-L0443W3B

A compact LED light bar that is E-approved according to R65 standards. The Diamondback features an aerodynamic design for minimal wind resistance and is only 355 mm wide. It has 24 high-performance LED diodes and offers a total of 23 different flash patterns, including four R65-approved patterns. The Diamondback comes with a 40 cm cable and can be mounted using a 1-bolt bracket or magnetic base with a 3 m coiled cable and cigarette plug.