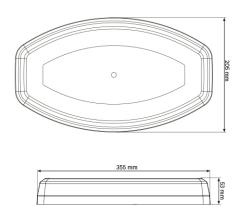

## **Technical information**

| Brand              | Juluen            |
|--------------------|-------------------|
| Voltage            | 12/24V            |
| Connection         | Outgoing cable    |
| ECE Approval       | R65klass1TB1      |
| EMC Approval       | R10               |
| Dimensions (LxHxW) | 355 x 205 x 53 mm |
| Beam pattern       | Beacon light      |
| Light source       | LED               |
| Warranty           | 3 Year            |
| Rows               | Single row        |
| Weight (kg)        | 1.500000          |