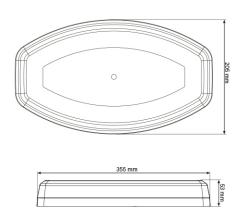

## **Technical information**

| Brand              | Juluen            |
|--------------------|-------------------|
| Voltage            | 12/24V            |
| Connection         | Outgoing cable    |
| ECE Approval       | R65klass1TA1      |
| EMC Approval       | R10               |
| Dimensions (LxHxW) | 355 x 205 x 53 mm |
| Beam pattern       | Beacon light      |
| Warranty           | 5 Year            |
| Weight (kg)        | 1.800000          |