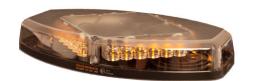

## **DIAMONDBACK LIGHT BAR 355MM AMBER**

Art.no: 14-L0443W3A

A small and handy LED warning light bar that is E-approved according to R65. Diamondback has an aerodynamic design and is only 355 mm wide. The bar has 24 high-performance LEDs. There are a total of 23 different flashing patterns to choose from, four of which are R65 approved. Diamondback has a 40 cm cable and is fastened with a 1-bolt bracket.

## **Technical information**

| Brand              | Juluen            |
|--------------------|-------------------|
| Voltage            | 12/24V            |
| Connection         | Outgoing cable    |
| ECE Approval       | R65klass1TA1      |
| EMC Approval       | R10               |
| Dimensions (LxHxW) | 355 x 205 x 53 mm |
| Beam pattern       | Beacon light      |
| Warranty           | 5 Year            |
| Weight (kg)        | 1.800000          |