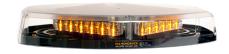

## **DIAMONDBACK LIGHT BAR 355MM AMBER**

Art.no: 14-L0443W3A

A small and handy LED warning light bar that is E-approved according to R65. Diamondback has an aerodynamic design and is only 355 mm wide. The bar has 24 high-performance LEDs. There are a total of 23 different flashing patterns to choose from, four of which are R65 approved. Diamondback has a 40 cm cable and is fastened with a 1-bolt bracket.

## **Technical information**

| Brand              | Juluen            |
|--------------------|-------------------|
| Voltage            | 12/24V            |
| Connection         | Outgoing cable    |
| ECE Approval       | R65klass1TA1      |
| EMC Approval       | R10               |
| Dimensions (LxHxW) | 355 x 205 x 53 mm |
| Beam pattern       | Beacon light      |
| Warranty           | 5 Year            |
| Weight (kg)        | 1.800000          |