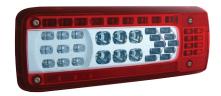

## **BAKLJUS LC10 LED LEFT 24V**

Art.no: 12-159520

The LC10 LED multifunction rear light from VIGNAL features rear, stop, turn signal, reverse, fog, and position lights. For easy and secure connection, there is a 7-pin AMP connector on one short side. Original rear lights on Volvo FM 2007- models can be directly replaced with the LC10 LED. LC10 LED is originally installed on Volvo FH & FM since 09/2013.