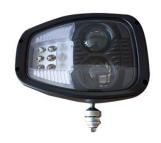

## **HEADLIGHT LED 12/24V LEFT DT**

Art.no: 10-3800-4015

ABL 3800 is a freestanding headlight with the functions of: high/low beam, directional indicator and positionslight. All functions in LED. The connection is made by a 6 pole dt-connector. This light has a moderns deisgn with several unique advantages. The housing has an incorporated GoreTex membran, the electornic's has an overheating protection. The directional indicator with clear lens even visible from behind and from the side. The headlight fits all kind of machinery and are also being used as a "plow light".