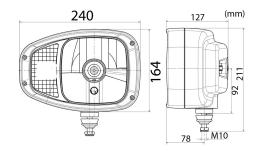

## **Technical information**

| Brand                 | Abl Lights                            |
|-----------------------|---------------------------------------|
| Voltage               | 12/24V                                |
| Effect                | Halvljus 32W, Helljus 22W             |
| Current               | Halvljus 24V/1.29A, Helljus 24V/0,85A |
| Connection            | DT connector built-in                 |
| IP rating             | IP6K9K                                |
| EMC Approval          | CISPR253                              |
| Dimensions (LxHxW)    | 240 x 164 x 127 mm                    |
| House material        | Aluminum                              |
| Beam pattern          | Head light                            |
| Warranty              | 5 Year                                |
| Light source          | LED                                   |
| Bracket material      | Steel                                 |
| Quantity in B-package | 4 st                                  |
| Weight (kg)           | 2.400000                              |