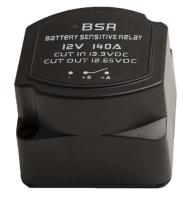

## **BATTERY GUARD 12V / 140 AMP**

Art.no: 16-990200

Battery guard that protects your starting battery or auxiliary battery from discharge, ensuring that the battery remains charged and prevents the engine from not starting due to battery discharge. Ideal for use in systems where, for example, an inverter is connected. When the voltage drops below 12.65 VDC, the battery guard disconnects. When the battery voltage returns to 13.3 VDC, it reconnects the circuit.

## **Technical information**

| Voltage            | 12V             |
|--------------------|-----------------|
| Current            | 120A            |
| Dimensions (LxHxW) | 68 x 68 x 55 mm |
| Warranty           | 1 Year          |
| Number of pins     | 2               |
| Weight (kg)        | 0.100000        |