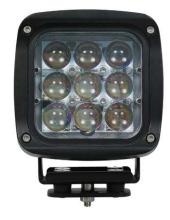

## **SPREADER LIGHT BLUE 45W IP67**

Art.no: 18-2745

A spreader light with blue light at an effective 32.4W, LED power 45W. The light pattern is a floodlight. Strong cast aluminum housing makes this lamp durable for tough conditions. The lamp emits a concentrated blue light to illuminate agricultural spraying equipment and its nozzles.