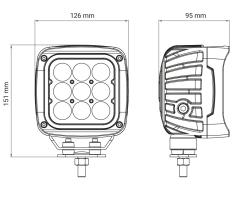

## **Technical information**

| Brand              | НВА                     |
|--------------------|-------------------------|
| Voltage            | 12/24V                  |
| Effect             | 32,4W (45 W)            |
| Connection         | Cable with DT connector |
| IP rating          | IP67                    |
| EMC Approval       | R10                     |
| Dimensions (LxHxW) | 126 x 156 x 95 mm       |
| House material     | Aluminum                |
| Beam pattern       | High beam pattern       |
| Warranty           | 3 Year                  |
| LED output         | 5W                      |
| LED quantity       | 9 st                    |
| Light source       | LED                     |
| Bracket material   | Stainless steel         |
| Weight (kg)        | 1.750000                |