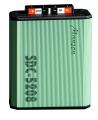

## DC/DC CONVERTER 24/13.8V MAX 7A

Art.no: 22-5208

DC/DC converter 24 volts to 13.8 volts. The converter features an advanced circuit design with high-quality components, providing 90% efficiency housed in a sealed die-cast aluminum enclosure. It has protection against overcurrent, polarity reversal, overvoltage, and short circuit. Natural convection cooling without ventilation holes ensures moisture and dust resistance. It has a wide input voltage range, 18-38V, and provides an output voltage of 13.8V, Max 7A. Automatic reset protection.