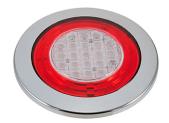

## **TAIL LIGHT REAR/POS/STOP/INDICATOR 155MM 24V**

Art.no: 12-262800

E-approved LED rear lamp with chrome bezel. Dual-colored lens. For recessed mount with three screws. Diameter Ø 155 mm and recess hole Ø 113 mm. With rear position light, stop light, rear reversing, rear direction indicator and fog lamp. 1,5 m cable.