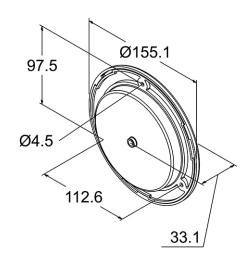

## **TAIL LIGHT REAR/POS/STOP/INDICATOR 155MM 24V**

Art.no: 12-262800

E-approved LED rear lamp with chrome bezel. Dual-colored lens. For recessed mount with three screws. Diameter Ø 155 mm and recess hole Ø 113 mm. With rear position light, stop light, rear reversing, rear direction indicator and fog lamp. 1,5 m cable.

## **Technical information**

| Voltage               | 24V            |
|-----------------------|----------------|
| Connection            | Outgoing cable |
| Cable Length          | 1,5 m          |
| IP rating             | IP67           |
| ECE Approval          | R6, R7         |
| EMC Approval          | R10            |
| Dimensions (LxHxW)    | Ø155 mm        |
| Warranty              | 3 Year         |
| Light source          | LED            |
| Quantity in B-package | 12             |
| Weight (kg)           | 0.450000       |