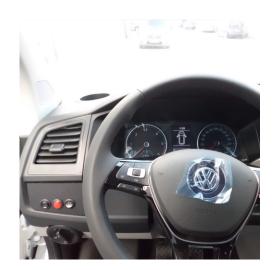

## **CONTROL PANEL T6 NOT DRILLED**

Art.no: 16-647101

Model-specific panel for Volkswagen Transporter T6 designed to be mounted in the space to the left of the steering wheel. Compatible with all our 20 mm switches and indicator lights. Attach the bracket by gently pressing the milled part into the upper edge of the coin tray, then snap the lower part of the bracket into place. Can be removed without damaging the dashboard. Also available with seven pre-drilled holes variant, so you can easily push out the holes you need. NOTE: Delivered without buttons or lights.