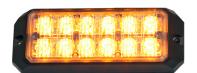

## **MS26 WARNING LIGHT 4-PIN DT**

Art.no: 14-MS26E-YDT

MS26 warning light with two light modes, night and day. Approved according to ECE R65 class 2/XA2. The module is compact and has 12 powerful LEDs. Has 23 different flashing patterns to choose from and multiple MS26 can be synchronized. For surface mounting with a rubber gasket. MS26 is waterproof and can be mounted anywhere. Has 30 cm ADR cable with 4-pole DT-connector. Brackets and frames are available as accessories.