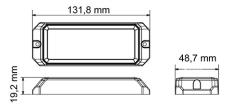

| Brand              | Juluen             |
|--------------------|--------------------|
| Voltage            | 12/24V             |
| Current            | 0,38 A @ 24        |
| Connection         | 4-pin DT connector |
| Cable Length       | 30 cm              |
| IP rating          | IP68               |
| ECE Approval       | R65klass2XA2       |
| EMC Approval       | R10                |
| Lens color         | Clear lenses       |
| House material     | Aluminum           |
| Dimensions (LxHxW) | 132 x 49 x 19 mm   |
| Warranty           | 5 Year             |
| LED quantity       | 12 st              |
| CC measurement     | 120mm              |
| Rows               | Single row         |
| Weight (kg)        | 0.300000           |