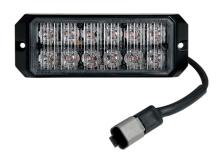

## **MS26 WARNING LIGHT 4-PIN DT**

Art.no: 14-MS26E-YDT

MS26 warning light with two light modes, night and day. Approved according to ECE R65 class 2/XA2. The module is compact and has 12 powerful LEDs. Has 23 different flashing patterns to choose from and multiple MS26 can be synchronized. For surface mounting with a rubber gasket. MS26 is waterproof and can be mounted anywhere. Has 30 cm ADR cable with 4-pole DT-connector. Brackets and frames are available as accessories.